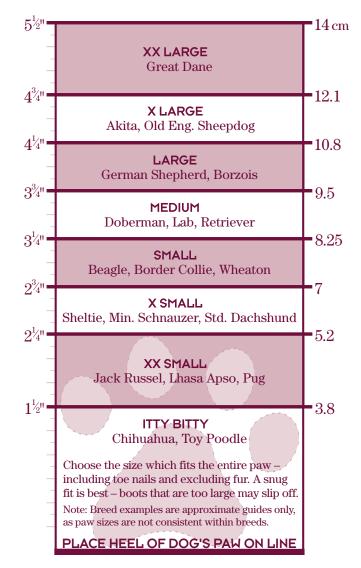

## **Paw Sizing Chart**

#### How to fit your dog for Muttluks boots:

Print the Sizing Chart at 100% to size your dog. After printing, verify the accuracy of this chart with a ruler before measuring.

Place sizing chart on the floor, then place **front** paw on sizing chart with heel of paw against the thick line. Be sure your dog puts his full weight on the paw.